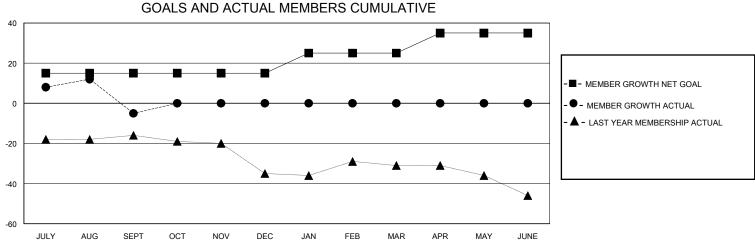

## District 7 O

Results as of: 9/30/2023

| GMT:                  |               |           | GMT CA        |                       |                        |                         |                                                    |  |
|-----------------------|---------------|-----------|---------------|-----------------------|------------------------|-------------------------|----------------------------------------------------|--|
|                       | Club          | s         |               | Members               |                        |                         |                                                    |  |
| RESULTS FOR 2023-2024 |               |           |               | RESULTS FOR 2023-2024 |                        |                         |                                                    |  |
| QUARTER               | NEW CLUB GOAL | NEW CLUBS | DROPPED CLUBS | QUARTER MEM           | BER GROWTH NET<br>GOAL | MEMBER GROWTH<br>ACTUAL | DROPPED<br>MEMBERS ACTUAL<br>(including transfers) |  |
| JULY/AUG/SEPT         | 0             | 0         | 2             | JULY/AUG/SEPT         | 15                     | 22                      | 25                                                 |  |
| OCT/NOV/DEC           | 1             | 0         | 0             | OCT/NOV/DEC           | 0                      | 0                       | 0                                                  |  |
| JAN/FEB/MAR           | 0             | 0         | 0             | JAN/FEB/MAR           | 10                     | 0                       | 0                                                  |  |
| APR/MAY/JUNE          | 0             | 0         | 0             | APR/MAY/JUNE          | 10                     | 0                       | 0                                                  |  |