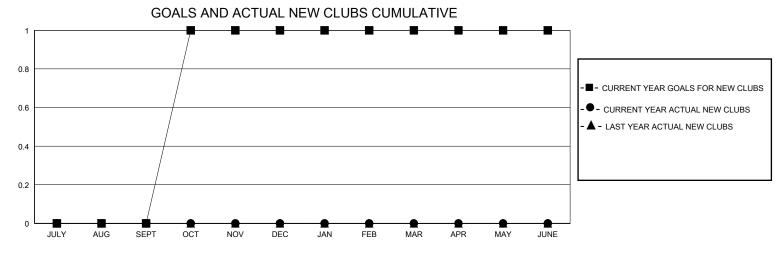

## District 7 O

Results as of: 9/30/2023

| GMT:                  |               |           | GMT CA        |                       |                        |                         |                                                    |  |
|-----------------------|---------------|-----------|---------------|-----------------------|------------------------|-------------------------|----------------------------------------------------|--|
|                       | Club          | s         |               | Members               |                        |                         |                                                    |  |
| RESULTS FOR 2023-2024 |               |           |               | RESULTS FOR 2023-2024 |                        |                         |                                                    |  |
| QUARTER               | NEW CLUB GOAL | NEW CLUBS | DROPPED CLUBS | QUARTER MEM           | BER GROWTH NET<br>GOAL | MEMBER GROWTH<br>ACTUAL | DROPPED<br>MEMBERS ACTUAL<br>(including transfers) |  |
| JULY/AUG/SEPT         | 0             | 0         | 2             | JULY/AUG/SEPT         | 15                     | 22                      | 25                                                 |  |
| OCT/NOV/DEC           | 1             | 0         | 0             | OCT/NOV/DEC           | 0                      | 0                       | 0                                                  |  |
| JAN/FEB/MAR           | 0             | 0         | 0             | JAN/FEB/MAR           | 10                     | 0                       | 0                                                  |  |
| APR/MAY/JUNE          | 0             | 0         | 0             | APR/MAY/JUNE          | 10                     | 0                       | 0                                                  |  |